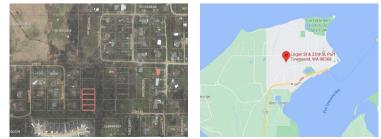

Four Residential Lots in Port Townsend, Washington \$220,000 Rosencrans St. & 23rd St. Port Townsend, WA 98368

Four lots for new house construction in highly desirable Port Townsend, Washington, located on the Olympic Peninsula.

Located in the rainshadow of the Olympic Mountains, Port Townsend is much dryer than the surrounding region. It is adjacent to the Admiralty Inlet and Fort Worden, Fort Casey and Fort Flagler State Parks. A ferry ride to Seattle.