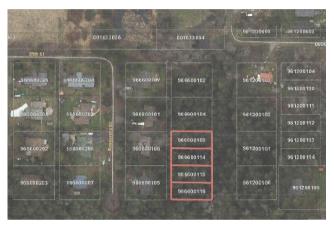

Four Residential Lots in Port Townsend, Washington \$220,000 Rosencrans St. & 23rd St. Port Townsend, WA 98368

Four lots for new house construction in highly desirable Port Townsend, Washington, located on the Olympic Peninsula.